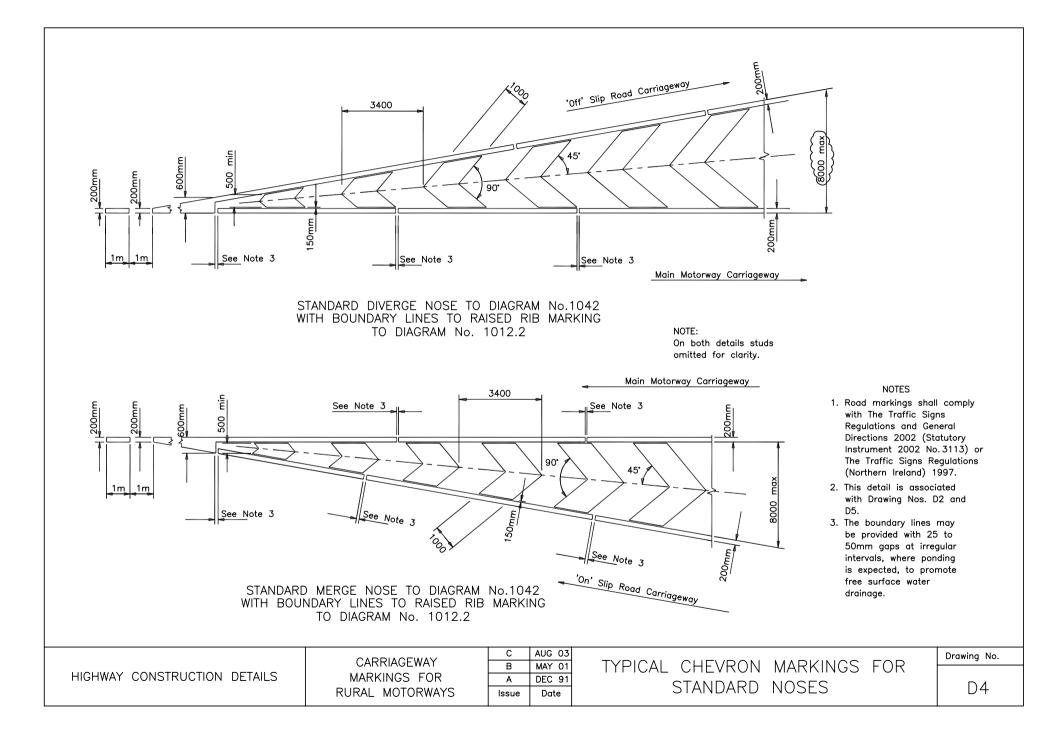

\* (Main, Slip and Link Roads)

AMBER/RED (bidirectional) Amber reflectors to face oncoming traffic in normal conditions

| Spacing   |                                                                                                  |
|-----------|--------------------------------------------------------------------------------------------------|
| 18 metres | Offside edge of carriageways *(General use)                                                      |
| 9 metres  | (1) Adjacent to offside hatching when number of lanes reduced.                                   |
|           | (2) Offside edge of carriageways $^{st}$ where radius is less than 450 m.                        |
|           | (3) Offside edge of carriageways $^{st}$ where fog is prevalent.                                 |
|           | (EXCEPTION: When adjoining chevron markings for nose at a merge or diverge — see Drawing No. D2. |