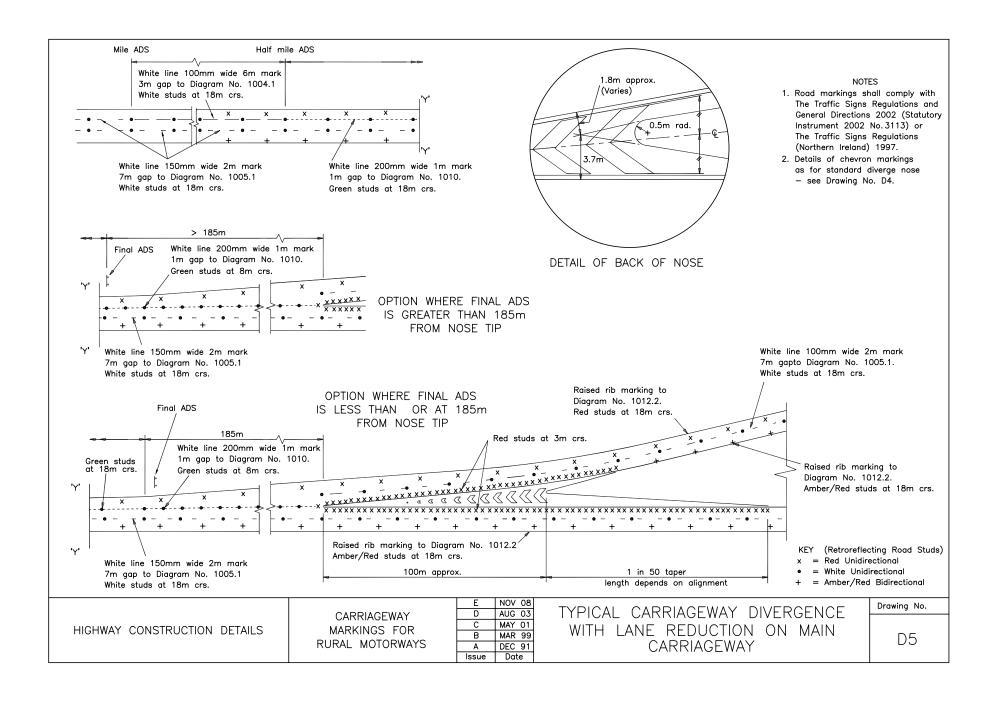

## GREEN (unidirectional)

| Spacing   |                                                                            |
|-----------|----------------------------------------------------------------------------|
| 8 metres  | Across merging/diverging tapers at standard junctions — see drawing No. D2 |
| 8 metres  | At lane drop junctions, commencing at final ADS — see drawing No. D5       |
| 18 metres | At lane drop junctions, commencing at 1/2 mile ADS — see drawing No. D5    |