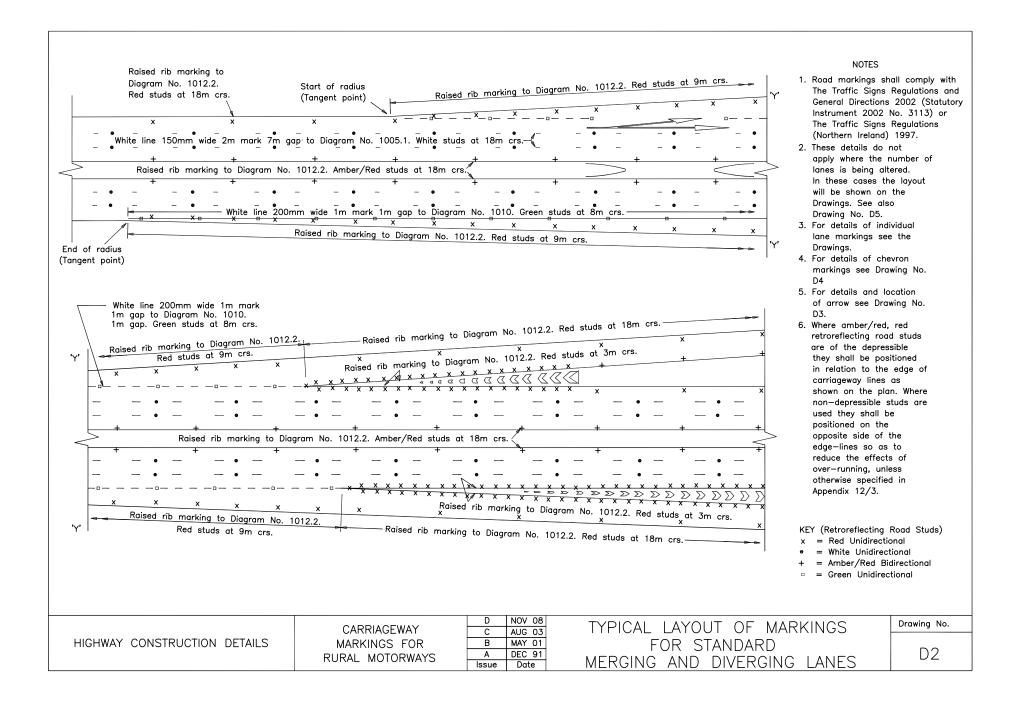

## RED (unidirectional)

| Spacing                      |                                                                                    |  |  |  |  |  |
|------------------------------|------------------------------------------------------------------------------------|--|--|--|--|--|
| 18 metres                    | Nearside edge of carriageways *(General use)                                       |  |  |  |  |  |
| 9 metres                     | (1) Nearside edge of carriageways $^{st}$ where radius is less than 450 m.         |  |  |  |  |  |
|                              | (2) Nearside edge of carriageways $^{st}$ where fog is prevalent.                  |  |  |  |  |  |
|                              | (3) Nearside edge of merge and diverge — see Drawing No. D2.                       |  |  |  |  |  |
| 3 metres                     | At both sides of nose at edge of carriageway $\stackrel{*}{-}$ see Drawing No. D2. |  |  |  |  |  |
| * (Nain Slin and Link Boads) |                                                                                    |  |  |  |  |  |

\* (Main, Slip and Link Roads)

AMBER/RED (bidirectional) Amber reflectors to face oncoming traffic in normal conditions

| Spacing   |                                                                                                  |
|-----------|--------------------------------------------------------------------------------------------------|
| 18 metres | Offside edge of carriageways *(General use)                                                      |
| 9 metres  | (1) Adjacent to offside hatching when number of lanes reduced.                                   |
|           | (2) Offside edge of carriageways $^{st}$ where radius is less than 450 m.                        |
|           | (3) Offside edge of carriageways $^{st}$ where fog is prevalent.                                 |
|           | (EXCEPTION: When adjoining chevron markings for nose at a merge or diverge — see Drawing No. D2. |

## GREEN (unidirectional)

| Spacing   |                                                                            |
|-----------|----------------------------------------------------------------------------|
| 8 metres  | Across merging/diverging tapers at standard junctions — see drawing No. D2 |
| 8 metres  | At lane drop junctions, commencing at final ADS — see drawing No. D5       |
| 18 metres | At lane drop junctions, commencing at 1/2 mile ADS — see drawing No. D5    |